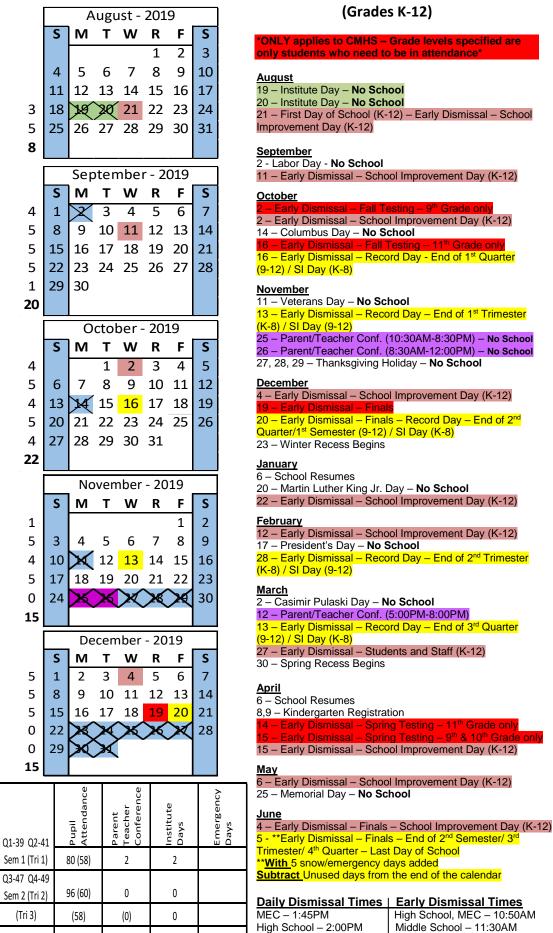

## Crete-Monee School District 201-U School Calendar for the 2019 – 2020 School Year (Grades K-12)



2

185

2

5

Middle School - 2:40PM

K-5 Schools - 3:35PM

176

TOTAL

|                                                         | Ja                                                  | nua                                                           | ary -                                                               | 202                                                      | 20                                                                      |                                            |                                                           |
|---------------------------------------------------------|-----------------------------------------------------|---------------------------------------------------------------|---------------------------------------------------------------